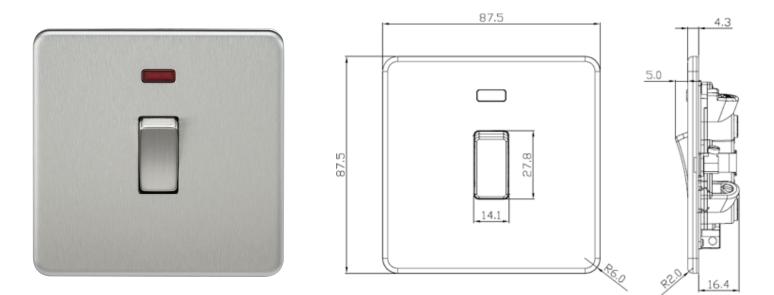

| IN/A                                      |                              |                            |
|-------------------------------------------|------------------------------|----------------------------|
| Model no:                                 | SF8341xx                     | SF8341Nxx                  |
| Description:                              | 20A 1G DP switch             | 20A 1G DP switch with neon |
| Dimensions (mm):                          | 87.5 (w) x 87.5 (h) x 4.3(p) |                            |
| Net. Weight (kg):                         | 0.15                         |                            |
| Voltage:                                  | 230V                         |                            |
| Load:                                     | 20A                          |                            |
| IP Rating:                                | IP20                         |                            |
| Neon:                                     | n/a                          | Yes                        |
| Double pole:                              | Yes                          |                            |
| Terminal capacity:                        | 3 x 2.5mm² or 2 x 4mm²       |                            |
| Standard:                                 | BS EN 60669-1                |                            |
| Warranty:                                 | 15 years                     |                            |
| Construction:                             | Premium grade steel          |                            |
| Origin of manufacture:                    | China                        |                            |
| Quality Assurance System:                 | IS09001                      |                            |
| Declaration of Conformity (held on file): | Yes                          |                            |