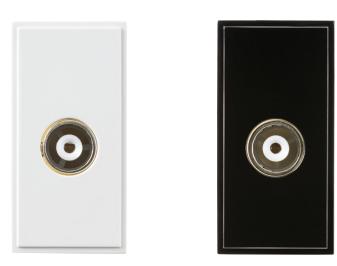

## Modular TV output (PCB) white/black

| MLA part code                            | NETTVWH              | NETTVBK |
|------------------------------------------|----------------------|---------|
| Finishes                                 | White                | Black   |
| Overall dimensions (mm)                  | 50 (h) 25 (w) 25 (r) |         |
| Weight (kg)                              | 0.012                |         |
| Construction                             | ABS                  |         |
| Minimum mounting depth (mm)              | 25                   |         |
| TV Connection type                       | Female               |         |
| Style                                    | Modular              |         |
| IP rating                                | IP20                 |         |
| Warranty                                 | 1 Year               |         |
| Origin of Manufacture                    | China                |         |
| Quality assurance system                 | IS09001              |         |
| Declaration of Conformity (held on file) | Yes                  |         |
| Manufactured in accordance with          | BS 5733:2010+A1:2014 |         |