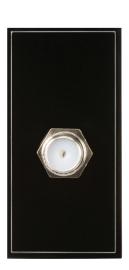

## Modular SAT TV outlet white/black

| MLA part code                            | NETSATWH               | NETSATBK |
|------------------------------------------|------------------------|----------|
| Finishes                                 | White                  | Black    |
| Overall dimensions (mm)                  | 50 (h) 25 (w) 12.5 (r) |          |
| Weight (kg)                              | 0.008                  |          |
| Construction                             | ABS                    |          |
| IP rating                                | IP20                   |          |
| Minimum mounting depth (mm)              | 25                     |          |
| SAT Connection type                      | F-Type                 |          |
| Warranty                                 | 1 Year                 |          |
| Origin of Manufacture                    | China                  |          |
| Quality assurance system                 | IS09001                |          |
| Declaration of Conformity (held on file) | Yes                    |          |
| Manufactured in accordance with          | BS 5733:2010+A1:2014   |          |