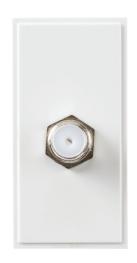

## Modular SAT TV outlet white/black

| MLA part code                            | NETSATWH               | NETSATBK |
|------------------------------------------|------------------------|----------|
| Finishes                                 | White                  | Black    |
| Overall dimensions (mm)                  | 50 (h) 25 (w) 12.5 (r) |          |
| Weight (kg)                              | 0.008                  |          |
| Construction                             | ABS                    |          |
| IP rating                                | IP20                   |          |
| Minimum mounting depth (mm)              | 25                     |          |
| SAT Connection type                      | F-Type                 |          |
| Warranty                                 | 1 Year                 |          |
| Origin of Manufacture                    | China                  |          |
| Quality assurance system                 | IS09001                |          |
| Declaration of Conformity (held on file) | Yes                    |          |
| Manufactured in accordance with          | BS 5733:2010+A1:2014   |          |