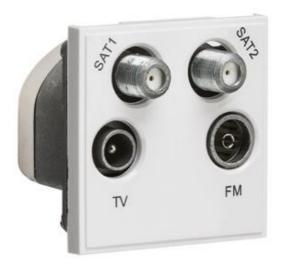

## **MODULAR QUADPLEXED SAT1/SAT2/TV/FM DAB OUTLET**

| MLA part code                                   | NETQDWH              | NETQDBK |
|-------------------------------------------------|----------------------|---------|
| Finishes                                        | White                | Black   |
| Overall dimensions (mm)                         | 50(h) 50 (w) 31(r)   |         |
| Weight (kg)                                     | 0.094                |         |
| Construction                                    | ABS                  |         |
| IP rating                                       | IP20                 |         |
| Warranty                                        | 1 Year               |         |
| Minimum mounting depth (mm)                     | 35                   |         |
| SAT Connection type                             | F-Type               |         |
| FM/DAB Connection type                          | Female               |         |
| TV connection type                              | Male                 |         |
| Terminal type                                   | Clamp and screw      |         |
| Style                                           | Modular              |         |
| Origin of Manufacture                           | China                |         |
| Quality assurance system                        | ISO9001              |         |
| <b>Declaration of Conformity (held on file)</b> | Yes                  |         |
| Manufactured in accordance with                 | BS 5733:2010+A1:2014 |         |