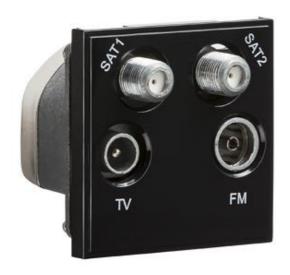

## **MODULAR QUADPLEXED SAT1/SAT2/TV/FM DAB OUTLET**

| MLA part code                                   | NETQDWH              | NETQDBK |
|-------------------------------------------------|----------------------|---------|
| Finishes                                        | White                | Black   |
| Overall dimensions (mm)                         | 50(h) 50 (w) 31(r)   |         |
| Weight (kg)                                     | 0.094                |         |
| Construction                                    | ABS                  |         |
| IP rating                                       | IP20                 |         |
| Warranty                                        | 1 Year               |         |
| Minimum mounting depth (mm)                     | 35                   |         |
| SAT Connection type                             | F-Type               |         |
| FM/DAB Connection type                          | Female               |         |
| TV connection type                              | Male                 |         |
| Terminal type                                   | Clamp and screw      |         |
| Style                                           | Modular              |         |
| Origin of Manufacture                           | China                |         |
| Quality assurance system                        | ISO9001              |         |
| <b>Declaration of Conformity (held on file)</b> | Yes                  |         |
| Manufactured in accordance with                 | BS 5733:2010+A1:2014 |         |