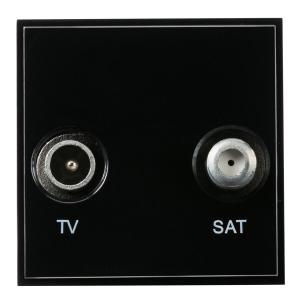

## Modular diplexed TV/SAT Outlet white/black

| MLA part code                            | <b>NETDISATWH</b>    | NETDISATBK      |
|------------------------------------------|----------------------|-----------------|
| Finishes                                 | White                | Black           |
| Overall dimensions (mm)                  | 50 (h) 50 (w) 31 (r) |                 |
| Weight (kg)                              | 0.088                |                 |
| Construction                             | ABS                  |                 |
| IP rating                                | IP20                 |                 |
| Minimum mounting depth (mm)              | 35                   |                 |
| SAT connection type                      | F-Type               | 9               |
| TV connection type                       | Male                 |                 |
| Terminal                                 | Clamp                | and screw       |
| Warranty                                 | 1 Year               |                 |
| Origin of Manufacture                    | China                |                 |
| Quality assurance system                 | IS090                | 01              |
| Declaration of Conformity (held on file) | Yes                  |                 |
| Manufactured in accordance with          | BS 573               | 33:2010+A1:2014 |