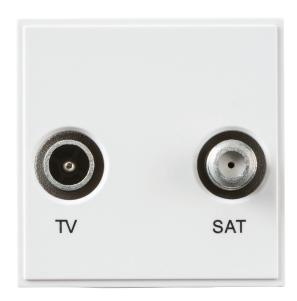

## Modular diplexed TV/SAT Outlet white/black

| MLA part code                            | <b>NETDISATWH</b>    | NETDISATBK      |
|------------------------------------------|----------------------|-----------------|
| Finishes                                 | White                | Black           |
| Overall dimensions (mm)                  | 50 (h) 50 (w) 31 (r) |                 |
| Weight (kg)                              | 0.088                |                 |
| Construction                             | ABS                  |                 |
| IP rating                                | IP20                 |                 |
| Minimum mounting depth (mm)              | 35                   |                 |
| SAT connection type                      | F-Type               | 9               |
| TV connection type                       | Male                 |                 |
| Terminal                                 | Clamp                | and screw       |
| Warranty                                 | 1 Year               |                 |
| Origin of Manufacture                    | China                |                 |
| Quality assurance system                 | IS090                | 01              |
| Declaration of Conformity (held on file) | Yes                  |                 |
| Manufactured in accordance with          | BS 573               | 33:2010+A1:2014 |