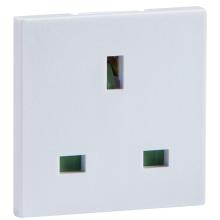

## Modular 13A unswitched socket white/black

| MLA part code                            | NET13WH | NET13BK             |
|------------------------------------------|---------|---------------------|
| Finishes                                 | White   | Black               |
| Overall dimensions (mm)                  |         | 50 (h) 50 (w) 28(r) |
| Weight (kg)                              |         | 0.035               |
| Construction                             |         | ABS                 |
| Minimum mounting depth (mm)              |         | 35                  |
| IP rating                                |         | IP20                |
| Earth Terminal                           |         | Yes                 |
| Input Voltage                            |         | Mains 230V 50Hz     |
| Warranty                                 |         | 1 Year              |
| Origin of Manufacture                    |         | China               |
| Quality assurance system                 |         | IS09001             |
| Declaration of Conformity (held on file) |         | Yes                 |
| Manufactured in accordance with          |         | BS 1363             |