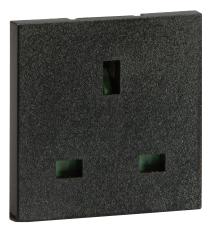

## Modular 13A unswitched socket white/black

| MLA part code                            | NET13WH | NET13BK             |
|------------------------------------------|---------|---------------------|
| Finishes                                 | White   | Black               |
| Overall dimensions (mm)                  |         | 50 (h) 50 (w) 28(r) |
| Weight (kg)                              |         | 0.035               |
| Construction                             |         | ABS                 |
| Minimum mounting depth (mm)              |         | 35                  |
| IP rating                                |         | IP20                |
| Earth Terminal                           |         | Yes                 |
| Input Voltage                            |         | Mains 230V 50Hz     |
| Warranty                                 |         | 1 Year              |
| Origin of Manufacture                    |         | China               |
| Quality assurance system                 |         | IS09001             |
| Declaration of Conformity (held on file) |         | Yes                 |
| Manufactured in accordance with          |         | BS 1363             |