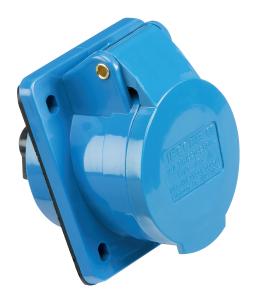

## 240V IP44 16A ANGLED PANEL MOUNT SOCKET 2P+E

| MLA part code                            | IN009                             |
|------------------------------------------|-----------------------------------|
| Description                              | 240V 16A Industrial panel Socket, |
|                                          | angled style                      |
| Finishes                                 | Blue/white                        |
| Weight (kg)                              | 0.107                             |
| Max Load (A)                             | 16                                |
| Overall dimensions (mm)                  | 63 (l) 70(h)                      |
| Cable size max (mm2)                     | 4.0                               |
| IP rating                                | IP44                              |
| Input voltage                            | Mains 240V 50Hz                   |
| Construction body                        | Polycarbonate                     |
| Instruction sheet                        | No                                |
| Origin of Manufacture                    | China                             |
| Warranty                                 | 1 Year                            |
| Quality assurance system                 | IS09001                           |
| Declaration of Conformity (held on file) | Yes                               |
| Manufactured in accordance with          | IEC309-2                          |