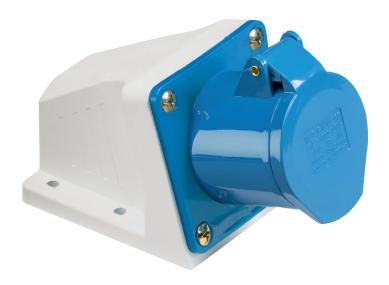

## 240V IP44 16A ANGLED SURFACE MOUNT SOCKET 2P+E

| MLA part code                            | IN008                             |
|------------------------------------------|-----------------------------------|
| Description                              | 240V 16A Surface Mount Industrial |
|                                          | Socket, angled style              |
| Finishes                                 | blue/white                        |
| Weight (kg)                              | 0.19                              |
| Max Load (A)                             | 16                                |
| Overall dimensions (mm)                  | 130 (l) 72(d) 90(h)               |
| Cable size max (mm2)                     | 4.0                               |
| IP rating                                | IP44                              |
| Input voltage                            | Mains 240V 50Hz                   |
| Construction body                        | Polycarbonate                     |
| Instruction sheet                        | No                                |
| Origin of Manufacture                    | China                             |
| Warranty                                 | 1 Year                            |
| Quality assurance system                 | IS09001                           |
| Declaration of Conformity (held on file) | Yes                               |
| Manufactured in accordance with          | IEC309-2                          |