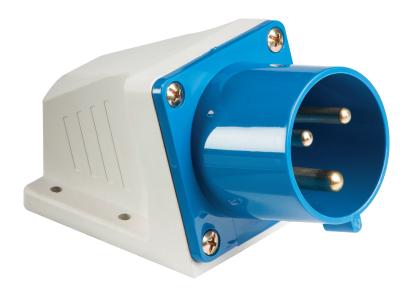

## 240V IP44 32A APPLIANCE INLET

| MLA part code                            | IN0022                   |
|------------------------------------------|--------------------------|
| Description                              | 240V 32A Appliance Inlet |
| Finishes                                 | Blue/white               |
| Weight (kg)                              | 0.5                      |
| Max Load (A)                             | 32                       |
| Overall dimensions (mm)                  | 130 (l) 72(w) 76(h)      |
| Cable size max (mm2)                     | 4.0                      |
| IP rating                                | IP44                     |
| Input voltage                            | Mains 240V 50Hz          |
| Construction body                        | Polycarbonate            |
| Instruction sheet                        | No                       |
| Origin of Manufacture                    | China                    |
| Warranty                                 | 1 Year                   |
| Quality assurance system                 | IS09001                  |
| Declaration of Conformity (held on file) | Yes                      |
| Manufactured in accordance with          | IEC60309-2               |
|                                          |                          |