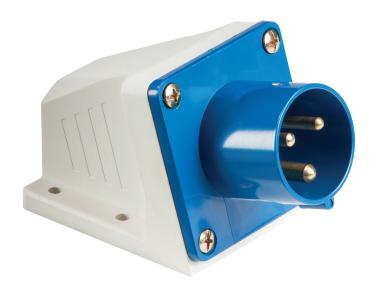

## **DATA SHEET: IN0021**

## 240V IP44 16A APPLIANCE INLET

| MLA part code                            | IN0021               |
|------------------------------------------|----------------------|
| Description                              | 240V Appliance inlet |
| Finishes                                 | Blue/white           |
| Weight (kg)                              | 0.475                |
| Max Load (A)                             | 16                   |
| Overall dimensions (mm)                  | 135 (l) 70(w) 75(h)  |
| Cable size max (mm2)                     | 4.0                  |
| IP rating                                | IP44                 |
| Input voltage                            | Mains 240V 50Hz      |
| Construction body                        | Polycarbonate        |
| Instruction sheet                        | No                   |
| Origin of Manufacture                    | China                |
| Warranty                                 | 1 Year               |
| Quality assurance system                 | IS09001              |
| Declaration of Conformity (held on file) | Yes                  |
| Manufactured in accordance with          | IEC60309-2           |