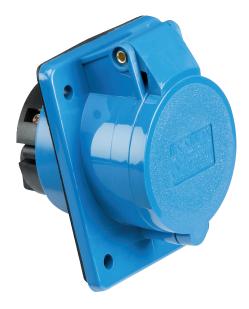

## **DATA SHEET: IN0013**

## 230V IP44 32A ANGLED PANEL MOUNT SOCKET 2P+E

| MLA part code                            | IN0013                          |
|------------------------------------------|---------------------------------|
| Description                              | 240V 32A Panel Mount Industrial |
|                                          | Socket, angled style            |
| Finishes                                 | Blue/white                      |
| Weight (kg)                              | 0.2                             |
| Max Load (A)                             | 32                              |
| Overall dimensions (mm)                  | 100 (l) 80 (w) 90(h)            |
| Cable size max (mm2)                     | 4.0                             |
| IP rating                                | IP44                            |
| Input voltage                            | Mains 240V 50Hz                 |
| Construction body                        | Polycarbonate                   |
| Instruction sheet                        | No                              |
| Origin of Manufacture                    | China                           |
| Warranty                                 | 1 Year                          |
| Quality assurance system                 | IS09001                         |
| Declaration of Conformity (held on file) | Yes                             |
| Manufactured in accordance with          | IEC309-2                        |