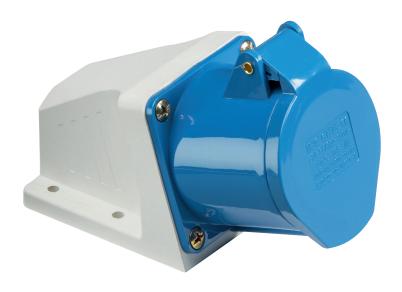

## **DATA SHEET: IN0012**

## 240V IP44 32A ANGLED SURFACE MOUNT SOCKET 2P+E

| MLA part code                            | IN0012                            |
|------------------------------------------|-----------------------------------|
| Description                              | 240V 32A Surface Mount Industrial |
|                                          | Socket, angled style PG21         |
|                                          | Type Cable gland fitting          |
| Finishes                                 | Blue/white                        |
| Weight (kg)                              | 0.24                              |
| Max Load (A)                             | 32                                |
| Overall dimensions (mm)                  | 145(d) 72 (w) 100(h)              |
| Cable size max (mm2)                     | 4.0                               |
| IP rating                                | IP44                              |
| Input voltage                            | Mains 240V 50Hz                   |
| Construction body                        | Polycarbonate                     |
| Instruction sheet                        | No                                |
| Origin of Manufacture                    | China                             |
| Warranty                                 | 1 Year                            |
| Quality assurance system                 | ISO9001                           |
| Declaration of Conformity (held on file) | Yes                               |
| Manufactured in accordance with          | IEC309-2                          |