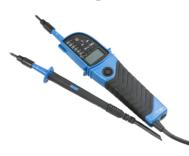

## TE1

IP64 CAT III 2-Pole Tester with LED and LCD Display

www.mlaccessories.co.uk

| MLA PART CODE                            | TE1                                                               |
|------------------------------------------|-------------------------------------------------------------------|
| DESCRIPTION                              | IP64 CAT III 2-Pole Tester with LED and LCD Display               |
| FINISH                                   | Blue & Grey                                                       |
| DIMENSIONS (MM)                          | Height - 255<br>Width - 61<br>Depth - 33.5                        |
| CONSTRUCTION                             | Construction - Polycarbonate                                      |
| IP RATING                                | IP64                                                              |
| ADDITIONAL FEATURES                      | Built in LED torch function                                       |
| FUNCTION                                 | CAT III 690V / CAT IV 600V, 12-690V AC/DC, LCD and LED<br>Display |
| CABLE LENGTH (M)                         | 0.2                                                               |
| BATTERY INCLUDED                         | No                                                                |
| BATTERY REQUIRED                         | 2 x AAA                                                           |
| WARRANTY                                 | 1year(s)                                                          |
| MANUFACTURED IN ACCORDANCE WITH          | EN 62143-3 / EN 61010-1 / EN 61010-2-33 / GS38                    |
| ORIGIN OF MANUFACTURE                    | China                                                             |
| DECLARATION OF CONFORMITY (HELD ON FILE) | Yes                                                               |
| EAN                                      | 5055559188339                                                     |
| Date Created: 08/01/2022 08:45           |                                                                   |