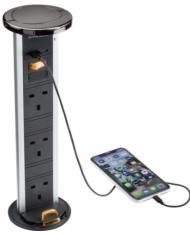

## **SK9909BN**

IP54 3G pop-up socket with dual USB charger A+C (FASTCHARGE) - Black nickel Cap

www.mlaccessories.co.uk

| MLA PART CODE                            | SK9909BN                                                                           |
|------------------------------------------|------------------------------------------------------------------------------------|
| DESCRIPTION                              | IP54 3G pop-up socket with dual USB charger A+C<br>(FASTCHARGE) - Black nickel Cap |
| NET WEIGHT (KG)                          | 1.29                                                                               |
| FINISH                                   | Black Nickel                                                                       |
| DIMENSIONS (MM)                          | Diameter - 100<br>Projection - 10<br>Overall Height - 423<br>Minimum Void - 445    |
| CUT-OUT (MM)                             | Cut-out Diameter - 90                                                              |
| CONSTRUCTION                             | Construction - Aluminium<br>Construction 2 - & polycarbonate                       |
| CLASS                                    | Ι                                                                                  |
| IP RATING                                | IP54                                                                               |
| INPUT VOLTAGE                            | 230V 50Hz                                                                          |
| SWITCH TYPE                              | Single Pole                                                                        |
| NEON INDICATOR                           | Yes                                                                                |
| LOAD/MAX. LOAD                           | 13A                                                                                |
| NO. OF USB PORTS                         | 2                                                                                  |
| NO. OF TYPE-A PORTS                      | 1                                                                                  |
| NO. OF TYPE-C PORTS                      | 1                                                                                  |
| USB CHARGING                             | 5-12V DC 4A DUAL FASTCHARGE                                                        |
| CABLE LENGTH (M)                         | 2                                                                                  |
| CABLE TYPE                               | 3-core 1.25mm2 H05VV-F                                                             |
| WARRANTY                                 | 2year(s)                                                                           |
| MANUFACTURED IN ACCORDANCE WITH          | BS 1363-2, BS 5733                                                                 |
| ORIGIN OF MANUFACTURE                    | China                                                                              |
| DECLARATION OF CONFORMITY (HELD ON FILE) | Yes                                                                                |
| EAN                                      | 5056270812206                                                                      |
| Date Created: 08/07/2022 15:59           |                                                                                    |