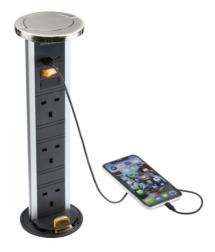

## SK9909BC

IP54 3G pop-up socket with dual USB charger A+C (FASTCHARGE) - Brushed chrome Cap

www.mlaccessories.co.uk

| MLA PART CODE                            | SK9909BC                                                                          |
|------------------------------------------|-----------------------------------------------------------------------------------|
| DESCRIPTION                              | IP54 3G pop-up socket with dual USB charger A+C (FASTCHARGE) - Brushed chrome Cap |
| NET WEIGHT (KG)                          | 1.29                                                                              |
| FINISH                                   | Brushed Chrome                                                                    |
| DIMENSIONS (MM)                          | Diameter - 100<br>Projection - 10<br>Overall Height - 423<br>Minimum Void - 445   |
| CUT-OUT (MM)                             | Cut-out Diameter - 90                                                             |
| CONSTRUCTION                             | Construction - Aluminium Construction 2 - & polycarbonate                         |
| CLASS                                    | I                                                                                 |
| IP RATING                                | IP54                                                                              |
| INPUT VOLTAGE                            | 230V 50Hz                                                                         |
| SWITCH TYPE                              | Single Pole                                                                       |
| NEON INDICATOR                           | Yes                                                                               |
| LOAD/MAX. LOAD                           | 13A                                                                               |
| NO. OF USB PORTS                         | 2                                                                                 |
| NO. OF TYPE-A PORTS                      | 1                                                                                 |
| NO. OF TYPE-C PORTS                      | 1                                                                                 |
| USB CHARGING                             | 5-12V DC 4A DUAL FASTCHARGE                                                       |
| CABLE LENGTH (M)                         | 2                                                                                 |
| CABLE TYPE                               | 3-core 1.25mm2 H05VV-F                                                            |
| WARRANTY                                 | 2year(s)                                                                          |
| MANUFACTURED IN ACCORDANCE WITH          | BS 1363-2, BS 5733                                                                |
| ORIGIN OF MANUFACTURE                    | China                                                                             |
| DECLARATION OF CONFORMITY (HELD ON FILE) | Yes                                                                               |
| EAN                                      | 5056270815313                                                                     |