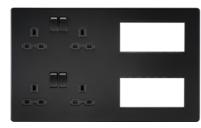

## SFR298MBB

**Screwless Combination Plate - Matt Black** 

www.mlaccessories.co.uk

| MLA PART CODE                            | SFR298MBB                                |
|------------------------------------------|------------------------------------------|
| DESCRIPTION                              | Screwless Combination Plate - Matt Black |
| NET WEIGHT (KG)                          | 0.823                                    |
| FINISH                                   | Matt Black                               |
| INSERT COLOUR                            | Black                                    |
| CONSTRUCTION                             | Construction - Premium grade steel       |
| CLASS                                    | I                                        |
| IP RATING                                | IP20                                     |
| INPUT VOLTAGE                            | 230V 50Hz                                |
| SWITCH TYPE                              | Double Pole                              |
| EARTH TERMINAL                           | Yes                                      |
| LOAD/MAX. LOAD                           | 13A                                      |
| FUNCTION                                 | 2 x 4G Modular Facility                  |
| WARRANTY                                 | 15year(s)                                |
| ORIGIN OF MANUFACTURE                    | China                                    |
| DECLARATION OF CONFORMITY (HELD ON FILE) | Yes                                      |
| EAN                                      | 5056270825817                            |