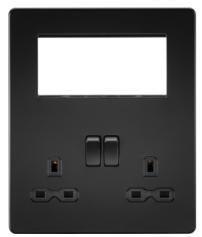

## SFR194MBB

Screwless Small Multimedia Combination Plate - Matt Black

www.mlaccessories.co.uk

| MLA PART CODE                            | SFR194MBB                                                 |
|------------------------------------------|-----------------------------------------------------------|
| DESCRIPTION                              | Screwless Small Multimedia Combination Plate - Matt Black |
| NET WEIGHT (KG)                          | 0.411                                                     |
| FINISH                                   | Matt Black                                                |
| INSERT COLOUR                            | Black                                                     |
| CONSTRUCTION                             | Construction - Premium grade steel                        |
| CLASS                                    |                                                           |
| IP RATING                                | IP20                                                      |
| INPUT VOLTAGE                            | 230V 50Hz                                                 |
| SWITCH TYPE                              | Double Pole                                               |
| EARTH TERMINAL                           | Yes                                                       |
| LOAD/MAX. LOAD                           | 13A                                                       |
| FUNCTION                                 | 1 x 4G Modular Facility                                   |
| WARRANTY                                 | 15year(s)                                                 |
| ORIGIN OF MANUFACTURE                    | China                                                     |
| DECLARATION OF CONFORMITY (HELD ON FILE) | Yes                                                       |
| EAN                                      | 5056270861631                                             |
| )ate Created: 12/01/2022 11:10           |                                                           |