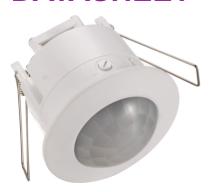

## **OS009**

IP20 360° PIR Sensor - Recess Mounting

www.mlaccessories.co.uk

| MLA PART CODE                            | OS009                                                     |
|------------------------------------------|-----------------------------------------------------------|
| DESCRIPTION                              | IP20 360° PIR Sensor - Recess Mounting                    |
| NET WEIGHT (KG)                          | 0.083                                                     |
| FINISH                                   | White                                                     |
| DIMENSIONS (MM)                          | Diameter - 76<br>Recessed Depth - 58                      |
| CUT-OUT (MM)                             | Cut-out Diameter - 62                                     |
| CONSTRUCTION                             | Construction - Polycarbonate                              |
| CLASS                                    | II                                                        |
| IP RATING                                | IP20                                                      |
| IC RATED                                 | No                                                        |
| OPERATING TEMPERATURE                    | -20 to 40°C                                               |
| INPUT VOLTAGE                            | 230V 50Hz                                                 |
| LOAD/MAX. LOAD                           | 1200W Incandescent / 300W LED                             |
| ADDITIONAL FEATURES                      | Standby Power 0.1W. Optimum installation height 2.2 to 4m |
| FUNCTION                                 | Adjustable Lux, Adjustable Time                           |
| SENSOR TYPE                              | PIR                                                       |
| SENSOR OVERRIDE                          | No                                                        |
| SENSOR DETECTION ANGLE (DEGREES)         | 360                                                       |
| OPTIMUM DETECTION RANGE (M)              | 6 @ 2.4m height                                           |
| SENSOR DURATION                          | 10 seconds to 8 minutes                                   |
| SENSOR LUX SETTINGS                      | 3 - 2000 lux                                              |
| WARRANTY                                 | 1year(s)                                                  |
| MANUFACTURED IN ACCORDANCE WITH          | EN 60669-2, EN 60669-1                                    |
| ORIGIN OF MANUFACTURE                    | China                                                     |
| DECLARATION OF CONFORMITY (HELD ON FILE) | Yes                                                       |
| EAN                                      | 5055832930419                                             |