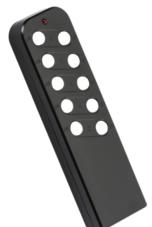

## **OPREMOTE**

**Replacement Remote Control for OP663GBK and OP665GBK** 

www.mlaccessories.co.uk

|                                          | OPREMOTE                                             |
|------------------------------------------|------------------------------------------------------|
| MLA PART CODE                            | OPREMOTE                                             |
| DESCRIPTION                              | Replacement Remote Control for OP663GBK and OP665GBK |
| NET WEIGHT (KG)                          | 0.03                                                 |
| FINISH                                   | Black                                                |
| DIMENSIONS (MM)                          | Length - 120<br>Width - 35                           |
| CONSTRUCTION                             | Construction - Polycarbonate                         |
| IP RATING                                | IP20                                                 |
| WIRELESS RANGE                           | 10 - 20m dependent on environment                    |
| ADDITIONAL FEATURES                      | RF 433.92MHz                                         |
| BATTERY INCLUDED                         | No                                                   |
| BATTERY REQUIRED                         | 1 x 1.5V AAA                                         |
| WARRANTY                                 | 1year(s)                                             |
| ORIGIN OF MANUFACTURE                    | China                                                |
| DECLARATION OF CONFORMITY (HELD ON FILE) | Yes                                                  |
| EAN                                      | 5056270810226                                        |
| Date Created: 20/12/2021 14:43           |                                                      |