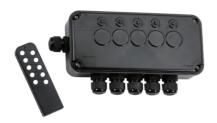

## OP665GBK

## **IP66 13A 5G Remote Controlled Switch Box**

www.mlaccessories.co.uk

| MLA PART CODE                            | OP665GBK                                           |
|------------------------------------------|----------------------------------------------------|
| DESCRIPTION                              | IP66 13A 5G Remote Controlled Switch Box           |
| NET WEIGHT (KG)                          | 0.485                                              |
| FINISH                                   | Black                                              |
| DIMENSIONS (MM)                          | Height - 103.2<br>Width - 225.2<br>Projection - 58 |
| CONSTRUCTION                             | Construction - Polycarbonate                       |
| CLASS                                    | I                                                  |
| IP RATING                                | IP66                                               |
| IK RATING                                | IK06                                               |
| INPUT VOLTAGE                            | 230V 50Hz                                          |
| SWITCH TYPE                              | Single Pole                                        |
| EARTH TERMINAL                           | Yes                                                |
| NEON INDICATOR                           | Yes                                                |
| LOAD/MAX. LOAD                           | 13                                                 |
| TERMINAL CAPACITY                        | Max. 2.5mm² per terminal                           |
| WIRELESS RANGE                           | 10 - 20m dependent on environment                  |
| ADDITIONAL FEATURES                      | RF 433.92MHz                                       |
| CABLE ENTRY (MM)                         | 6 x 20mm                                           |
| CABLE GLAND INCLUDED                     | Compression gland                                  |
| BATTERY REQUIRED                         | Requires 1 x 1.5V AAA battery                      |
| WARRANTY                                 | 1year(s)                                           |
| ORIGIN OF MANUFACTURE                    | China                                              |
| DECLARATION OF CONFORMITY (HELD ON FILE) | Yes                                                |
| EAN                                      | 5056270825176                                      |