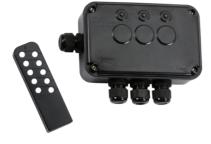

## **OP663GBK**

IP66 13A 3G Remote Controlled Switch Box

www.mlaccessories.co.uk

| MLA PART CODE                            | OP663GBK                                           |
|------------------------------------------|----------------------------------------------------|
| DESCRIPTION                              | IP66 13A 3G Remote Controlled Switch Box           |
| NET WEIGHT (KG)                          | 0.35                                               |
| FINISH                                   | Black                                              |
| DIMENSIONS (MM)                          | Height - 103.2<br>Width - 160.2<br>Projection - 58 |
| CONSTRUCTION                             | Construction - Polycarbonate                       |
| CLASS                                    | I                                                  |
| IP RATING                                | IP66                                               |
| IK RATING                                | IK06                                               |
| INPUT VOLTAGE                            | 230V 50Hz                                          |
| SWITCH TYPE                              | Single Pole                                        |
| EARTH TERMINAL                           | Yes                                                |
| NEON INDICATOR                           | Yes                                                |
| LOAD/MAX. LOAD                           | 13                                                 |
| TERMINAL CAPACITY                        | Max. 2.5mm <sup>2</sup> per terminal               |
| WIRELESS RANGE                           | 10 - 20m dependent on environment                  |
| ADDITIONAL FEATURES                      | RF 433.92MHz                                       |
| CABLE ENTRY (MM)                         | 4 x 20mm                                           |
| CABLE GLAND INCLUDED                     | Compression gland                                  |
| BATTERY REQUIRED                         | Requires 1 x 1.5V AAA battery                      |
| WARRANTY                                 | 1year(s)                                           |
| ORIGIN OF MANUFACTURE                    | China                                              |
| DECLARATION OF CONFORMITY (HELD ON FILE) | Yes                                                |
| EAN                                      | 5056270810189                                      |
| Date Created: 20/12/2021 14:20           |                                                    |