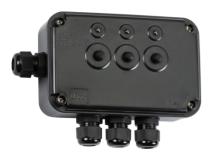

## OP3GBK IP66 13A 3G Switch Box

www.mlaccessories.co.uk

| MLA PART CODE                            | OP3GBK                                               |
|------------------------------------------|------------------------------------------------------|
| DESCRIPTION                              | IP66 13A 3G Switch Box                               |
| NET WEIGHT (KG)                          | 0.315                                                |
| FINISH                                   | Black                                                |
| DIMENSIONS (MM)                          | Height - 103.2<br>Width - 160.2<br>Projection - 62.5 |
| CONSTRUCTION                             | Construction - Polycarbonate                         |
| CLASS                                    | I                                                    |
| IP RATING                                | IP66                                                 |
| IK RATING                                | IK06                                                 |
| INPUT VOLTAGE                            | 230V 50Hz                                            |
| SWITCH TYPE                              | Single Pole                                          |
| SWITCH FUNCTION                          | 1-Way                                                |
| EARTH TERMINAL                           | Yes                                                  |
| NEON INDICATOR                           | Yes                                                  |
| LOAD/MAX. LOAD                           | 13                                                   |
| TERMINAL CAPACITY                        | Max. 2.5mm² per terminal                             |
| CABLE ENTRY (MM)                         | 4 x 20mm                                             |
| CABLE GLAND INCLUDED                     | Compression gland                                    |
| WARRANTY                                 | 1year(s)                                             |
| MANUFACTURED IN ACCORDANCE WITH          | BS 5733, BS EN 60529                                 |
| ORIGIN OF MANUFACTURE                    | China                                                |
| DECLARATION OF CONFORMITY (HELD ON FILE) | Yes                                                  |
| EAN                                      | 5056270825145                                        |