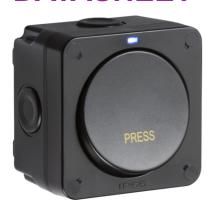

## **DATASHEET**

**OP21** 

IP66 20AX 1G 1-way retractive switch - Black

www.mlaccessories.co.uk

| MLA PART CODE                            | OP21                                         |
|------------------------------------------|----------------------------------------------|
| DESCRIPTION                              | IP66 20AX 1G 1-way retractive switch - Black |
| NET WEIGHT (KG)                          | 0.155                                        |
| FINISH                                   | Black                                        |
| DIMENSIONS (MM)                          | Height - 90<br>Width - 90<br>Projection - 66 |
| CONSTRUCTION                             | Construction - Polycarbonate                 |
| CLASS                                    | II                                           |
| IP RATING                                | IP66                                         |
| IK RATING                                | IK06                                         |
| INPUT VOLTAGE                            | 230V 50Hz                                    |
| SWITCH FUNCTION                          | 1-Way Retractive                             |
| EARTH TERMINAL                           | Yes                                          |
| NEON INDICATOR                           | Yes                                          |
| LOAD/MAX. LOAD                           | 20AX                                         |
| TERMINAL CAPACITY                        | 3 x 2.5mm² or 2 x 4.0mm²                     |
| CABLE ENTRY (MM)                         | 6 x 20, 1 x 25                               |
| CABLE GLAND INCLUDED                     | No                                           |
| WARRANTY                                 | 1year(s)                                     |
| MANUFACTURED IN ACCORDANCE WITH          | BS EN 60669-1                                |
| ORIGIN OF MANUFACTURE                    | China                                        |
| DECLARATION OF CONFORMITY (HELD ON FILE) | Yes                                          |
| EAN                                      | 5055832950073                                |