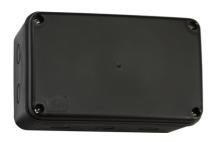

## JB009BK

IP66 Outdoor Enclosure, large - Black

www.mlaccessories.co.uk

| MLA PART CODE                            | JB009BK                                         |
|------------------------------------------|-------------------------------------------------|
| DESCRIPTION                              | IP66 Outdoor Enclosure, large - Black           |
| NET WEIGHT (KG)                          | 0.22                                            |
| FINISH                                   | Black                                           |
| DIMENSIONS (MM)                          | Height - 111<br>Width - 181<br>Projection - 100 |
| CONSTRUCTION                             | Construction - Polycarbonate                    |
| CLASS                                    | II                                              |
| IP RATING                                | IP66                                            |
| IK RATING                                | IK06                                            |
| CABLE ENTRY (MM)                         | 10 x 20                                         |
| WARRANTY                                 | 1year(s)                                        |
| MANUFACTURED IN ACCORDANCE WITH          | BS EN 62208                                     |
| ORIGIN OF MANUFACTURE                    | China                                           |
| DECLARATION OF CONFORMITY (HELD ON FILE) | Yes                                             |
| EAN                                      | 5056270807332                                   |