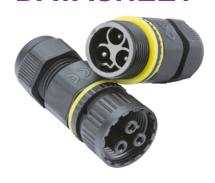

## **DATASHEET**

**JB0011** 

IP68 16A Plug and Socket Cable Connector (3-Pole)

www.mlaccessories.co.uk

| MLA PART CODE                            | JB0011                                                 |
|------------------------------------------|--------------------------------------------------------|
| DESCRIPTION                              | IP68 16A Plug and Socket Cable Connector (3-Pole)      |
| NET WEIGHT (KG)                          | 0.048                                                  |
| FINISH                                   | Black                                                  |
| DIMENSIONS (MM)                          | Diameter - 24<br>Length - 94                           |
| CONSTRUCTION                             | Construction - PA66 V-0<br>Construction 2 - & silicone |
| IP RATING                                | IP68                                                   |
| LOAD/MAX. LOAD                           | 16A, 450V                                              |
| TERMINAL CAPACITY                        | Max. 2.5mm² per terminal                               |
| FUNCTION                                 | Operating temp30°C~60°C                                |
| WARRANTY                                 | 1year(s)                                               |
| MANUFACTURED IN ACCORDANCE WITH          | BS EN 62444                                            |
| ORIGIN OF MANUFACTURE                    | China                                                  |
| DECLARATION OF CONFORMITY (HELD ON FILE) | Yes                                                    |
| EAN                                      | 5055832960072                                          |