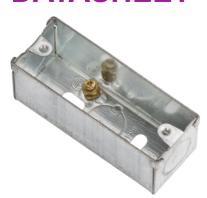

## **GSK27**

1G 27mm Architrave Galvanised Steel Box

www.mlaccessories.co.uk

| MLA PART CODE                            | GSK27                                            |
|------------------------------------------|--------------------------------------------------|
| DESCRIPTION                              | 1G 27mm Architrave Galvanised Steel Box          |
| NET WEIGHT (KG)                          | 0.058                                            |
| DIMENSIONS (MM)                          | Height - 73<br>Width - 27<br>Recessed Depth - 27 |
| CONSTRUCTION                             | Construction - Steel                             |
| EARTH TERMINAL                           | Yes                                              |
| WARRANTY                                 | 1year(s)                                         |
| ORIGIN OF MANUFACTURE                    | China                                            |
| DECLARATION OF CONFORMITY (HELD ON FILE) | Yes                                              |
| EAN                                      | 5055832988021                                    |