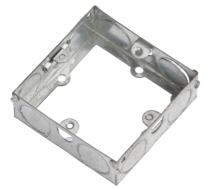

## GSE25

## **1G 25mm Galvanised Steel Extension Box**

www.mlaccessories.co.uk

|                                          | 00505                                            |
|------------------------------------------|--------------------------------------------------|
| MLA PART CODE                            | GSE25                                            |
| DESCRIPTION                              | 1G 25mm Galvanised Steel Extension Box           |
| NET WEIGHT (KG)                          | 0.065                                            |
| DIMENSIONS (MM)                          | Height - 72<br>Width - 72<br>Recessed Depth - 25 |
| CONSTRUCTION                             | Construction - Steel                             |
| EARTH TERMINAL                           | Yes                                              |
| WARRANTY                                 | 1year(s)                                         |
| ORIGIN OF MANUFACTURE                    | China                                            |
| DECLARATION OF CONFORMITY (HELD ON FILE) | Yes                                              |
| EAN                                      | 5055832988144                                    |
| Data Oranta da 10/07/0000 10:10          |                                                  |