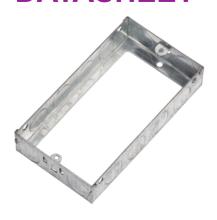

## **GSE225**

2G 25mm Galvanised Steel Extension Box

www.mlaccessories.co.uk

| MLA PART CODE                            | GSE225                                            |
|------------------------------------------|---------------------------------------------------|
| DESCRIPTION                              | 2G 25mm Galvanised Steel Extension Box            |
| NET WEIGHT (KG)                          | 0.103                                             |
| DIMENSIONS (MM)                          | Height - 72<br>Width - 132<br>Recessed Depth - 25 |
| CONSTRUCTION                             | Construction - Steel                              |
| EARTH TERMINAL                           | Yes                                               |
| WARRANTY                                 | 1year(s)                                          |
| ORIGIN OF MANUFACTURE                    | China                                             |
| DECLARATION OF CONFORMITY (HELD ON FILE) | Yes                                               |
| EAN                                      | 5055832988168                                     |