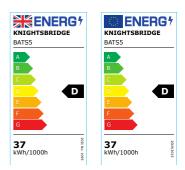

#### 230V 5ft 37W LED Batten- 4000K

www.mlaccessories.co.uk

| MLA PART CODE                 | BATS5                                                         |
|-------------------------------|---------------------------------------------------------------|
| DESCRIPTION                   | 230V 5ft 37W LED Batten- 4000K                                |
| NET WEIGHT (KG)               | 1.59                                                          |
| FINISH                        | White                                                         |
| DIFFUSER                      | Opal                                                          |
| DIMENSIONS (MM)               | Length - 1525<br>Width - 61<br>Projection - 71                |
| CONSTRUCTION                  | Construction - Pressed steel Construction 2 - & polycarbonate |
| CLASS                         | I                                                             |
| IP RATING                     | IP20                                                          |
| WATTAGE (W)                   | 37                                                            |
| LAMP TECHNOLOGY               | LED                                                           |
| LAMP INCLUDED                 | Yes                                                           |
| LUMENS (LM)                   | 4290±5%                                                       |
| LUMENS LIGHT SOURCE ONLY (LM) | 5425±5%                                                       |
| EFFICACY (LM/W)               | 148.41                                                        |
| CIRCUIT WATTAGE (W)           | 36.56                                                         |
| ССТ                           | 4000K                                                         |
| LIGHT COLOUR                  | Cool White                                                    |
| CRI                           | >80                                                           |
| SDCM                          | <6                                                            |
| RUNNING CURRENT (A)           | 0.167                                                         |
| DISPLACEMENT FACTOR           | >0.9                                                          |
| SVM                           | 0.751                                                         |
| PST-LM                        | 0.036                                                         |
| BEAM ANGLE (DEGREES)          | 145                                                           |
| LIFE SPAN (HRS)               | 50,000                                                        |
| L70B50 LIFESPAN (HRS)         | 50,000                                                        |