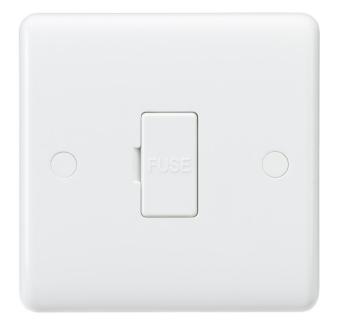

## CU6000 / CU6000 - 3A / CU6000N

ISSUE: SBMAY17VOL1

## **Curved edge Fused spurs**

Fused spur units or connection units are an electrical switch with a built in fuse, designed for appliances that do not have or require a fused plug top. Fused spur units are also used for high powered electrical equipment with heavy continuous load, so that the appliance can be isolated by a single cable from a ring main for safety and maintenance purposes. 13A rated available with and without a double pole switch/neon.

| MLA part code                            | CU6000                                           | CU6000-3A                        | CU6000N                |
|------------------------------------------|--------------------------------------------------|----------------------------------|------------------------|
| Description                              | Curved edge fused spur unit                      | Curved edge fused spur unit with | Curved edge fused spur |
|                                          |                                                  | 3A fuse fitted                   | unit with neon         |
| Nett weight (kg)                         | 0.095kg                                          |                                  | 0.096kg                |
| Dimensions (mm)                          | Width - 86                                       |                                  |                        |
|                                          | Height - 86                                      |                                  |                        |
|                                          | Projection - 7                                   |                                  |                        |
| Minimum mounting box depth               | 25mm                                             |                                  |                        |
| Finish                                   | White                                            |                                  |                        |
| Input voltage                            | Mains 230V 50Hz                                  |                                  |                        |
| Load                                     | 13A                                              |                                  |                        |
| IP Rating                                | IP20                                             |                                  |                        |
| Terminal capacity                        | 3 x 2.5mm <sup>2</sup> or 2 x 4.0mm <sup>2</sup> |                                  |                        |
| Manufactured in accordance with          | BS 1363                                          |                                  |                        |
| Warranty                                 | 15 Years                                         |                                  |                        |
| Construction                             | Urea                                             |                                  |                        |
| Origin of Manufacture                    | China                                            |                                  |                        |
| Declaration of conformity (held on file) | Yes                                              |                                  |                        |
| EAN                                      | 5055832972860                                    | 5055832972891                    | 5055832972983          |