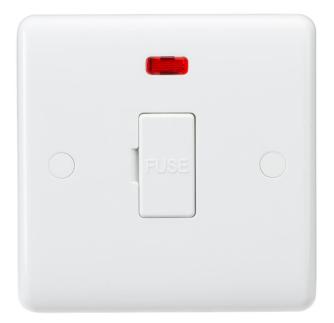

## CU6000 / CU6000 - 3A / CU6000N

ISSUE: SBMAY17VOL1

## **Curved edge Fused spurs**

Fused spur units or connection units are an electrical switch with a built in fuse, designed for appliances that do not have or require a fused plug top. Fused spur units are also used for high powered electrical equipment with heavy continuous load, so that the appliance can be isolated by a single cable from a ring main for safety and maintenance purposes. 13A rated available with and without a double pole switch/neon.

| MLA part code                            | CU6000                                           | CU6000-3A                        | CU6000N                |
|------------------------------------------|--------------------------------------------------|----------------------------------|------------------------|
| Description                              | Curved edge fused spur unit                      | Curved edge fused spur unit with | Curved edge fused spur |
|                                          |                                                  | 3A fuse fitted                   | unit with neon         |
| Nett weight (kg)                         | 0.095kg                                          |                                  | 0.096kg                |
| Dimensions (mm)                          | Width - 86                                       |                                  |                        |
|                                          | Height - 86                                      |                                  |                        |
|                                          | Projection - 7                                   |                                  |                        |
| Minimum mounting box depth               | 25mm                                             |                                  |                        |
| Finish                                   | White                                            |                                  |                        |
| Input voltage                            | Mains 230V 50Hz                                  |                                  |                        |
| Load                                     | 13A                                              |                                  |                        |
| IP Rating                                | IP20                                             |                                  |                        |
| Terminal capacity                        | 3 x 2.5mm <sup>2</sup> or 2 x 4.0mm <sup>2</sup> |                                  |                        |
| Manufactured in accordance with          | BS 1363                                          |                                  |                        |
| Warranty                                 | 15 Years                                         |                                  |                        |
| Construction                             | Urea                                             |                                  |                        |
| Origin of Manufacture                    | China                                            |                                  |                        |
| Declaration of conformity (held on file) | Yes                                              |                                  |                        |
| EAN                                      | 5055832972860                                    | 5055832972891                    | 5055832972983          |